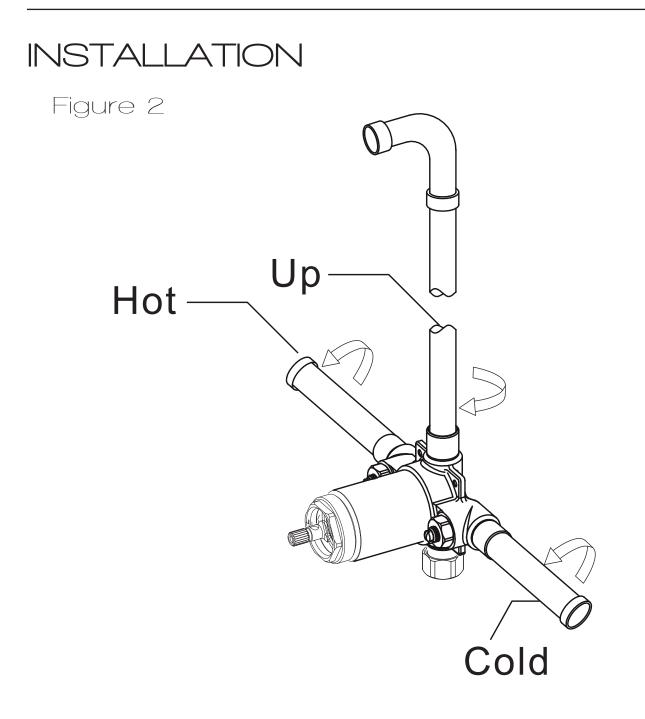

- **Step 2A** Connect all plumbing lines to the faucet valve as shown.
- **Step 2B** Make sure the hot and cold supply lines are connected to the pertaining sides.