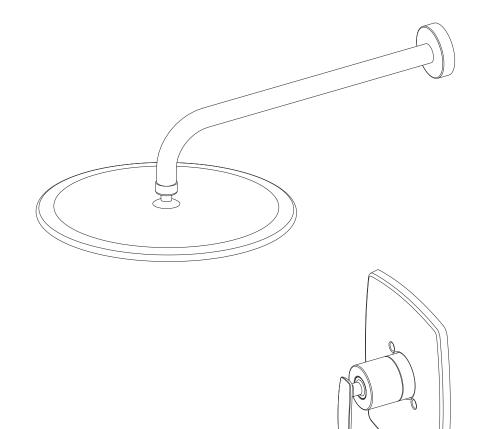

## PARTS LIST

| NO.      | PART NAME         |  |
|----------|-------------------|--|
| 1        | Flange            |  |
| 2        | Shower arm        |  |
| 3        | Shower head       |  |
| 4        | Screw             |  |
| 5        | Protect cover     |  |
| 6        | Cartridge locknut |  |
| 7        | Handle adapter    |  |
| 8        | Cartridge         |  |
| 9        | Sleeve            |  |
| 10       | Body              |  |
| 11       | Check valve       |  |
| 12       | Washer            |  |
| 13       | End cap           |  |
| 14       | Handle            |  |
| 15       | Trim plate        |  |
| 16       | Joint             |  |
| 17       | Joint             |  |
| 18       | Screw             |  |
| 19       | O-ring            |  |
| 17<br>18 | Joint<br>Screw    |  |

## INSTALLATION

Figure 3

- **Step 3A** Turn on water and allow it to run for 1-2 minutes.
- **Step 3B** Check all connections and confirm there are no leaks before proceeding.

- **Step 4A** Apply Teflon tape to the shower arm (#2) then place shower arm flange (#1) on shower pipe and screw shower arm to the pipe.
- **Step 4B** After shower arm is in place screw the shower head (#3) onto the arm.
- Important: Make sure the O-ring is placed in between the shower arm (#2) and the shower head (#3).