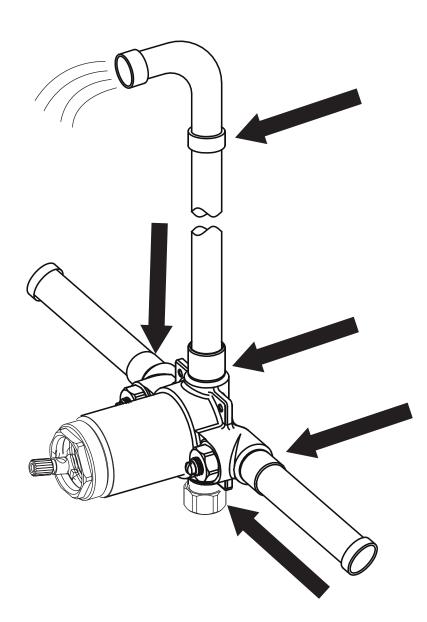

## INSTALLATION

Figure 7

**FINAL** Check the connections pointed by the arrows for any kind of leaks and re-tighten if necessary.

Important: Please make sure not to over tighten.