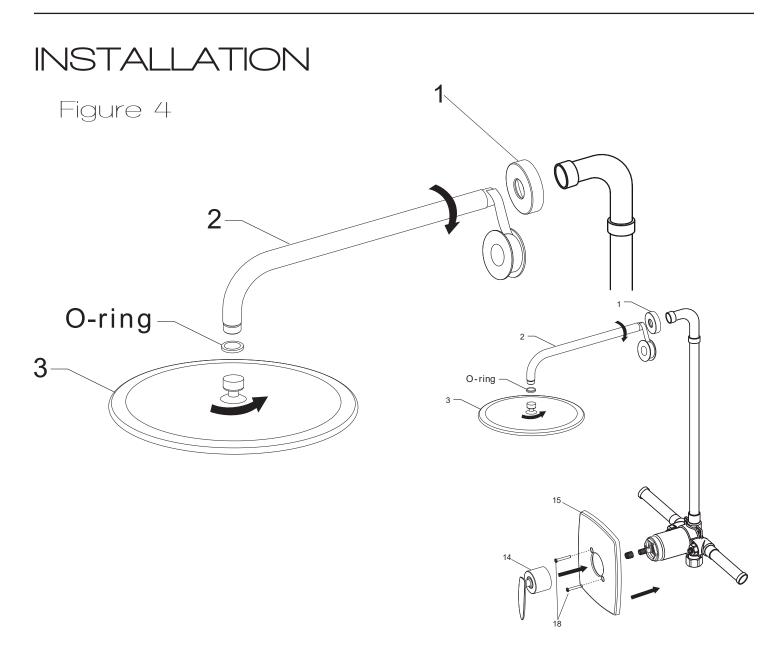

## INSTALLATION

Figure 3

- **Step 3A** Turn on water and allow it to run for 1-2 minutes.
- **Step 3B** Check all connections and confirm there are no leaks before proceeding.

- **Step 4A** Apply Teflon tape to the shower arm (#2) then place shower arm flange (#1) on shower pipe and screw shower arm to the pipe.
- **Step 4B** After shower arm is in place screw the shower head (#3) onto the arm.
- Important: Make sure the O-ring is placed in between the shower arm (#2) and the shower head (#3).

- **Step 5A** Put the trim plate (#14) through the faucet valve then fasten it with screws (#17) and tighten using screw driver.
- **Step 5B** Place the mixing valve handle (#13), secure with set screw (#12).
- **Step 5C** Finally, insert the index (#20).