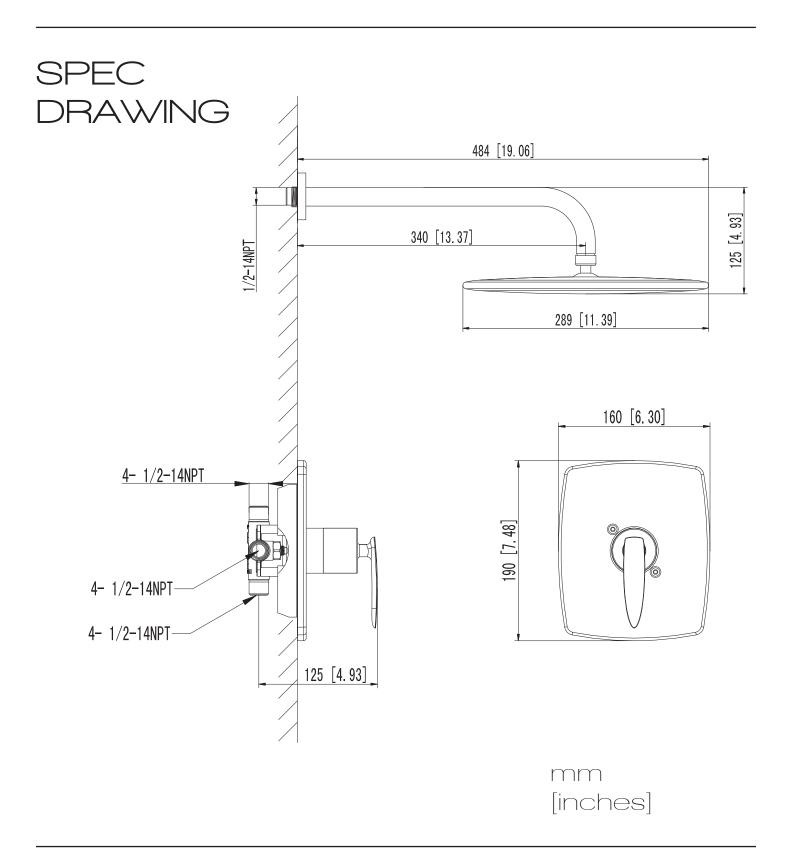

## PARTS LIST

| NO.      | PART NAME         |  |
|----------|-------------------|--|
| 1        | Flange            |  |
| 2        | Shower arm        |  |
| 3        | Shower head       |  |
| 4        | Screw             |  |
| 5        | Protect cover     |  |
| 6        | Cartridge locknut |  |
| 7        | Handle adapter    |  |
| 8        | Cartridge         |  |
| 9        | Sleeve            |  |
| 10       | Body              |  |
| 11       | Check valve       |  |
| 12       | Washer            |  |
| 13       | End cap           |  |
| 14       | Handle            |  |
| 15       | Trim plate        |  |
| 16       | Joint             |  |
| 17       | Joint             |  |
| 18       | Screw             |  |
| 19       | O-ring            |  |
| 17<br>18 | Joint<br>Screw    |  |