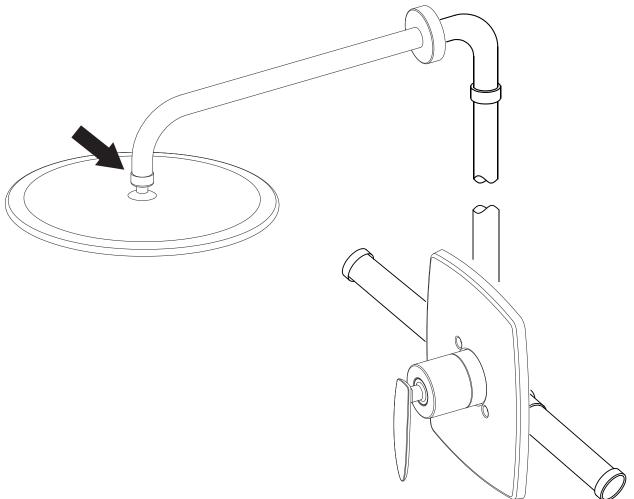

## INSTALLATION

Figure 7

**FINAL** Check the connections pointed by the arrows for any kind of leaks and re-tighten if necessary.

Important: Please make sure not to over tighten.