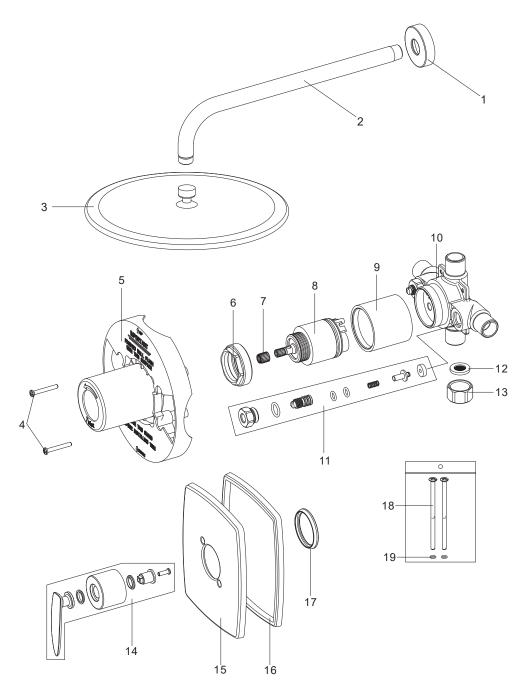

## PARTS LIST

| NO.      | PART NAME         |  |
|----------|-------------------|--|
| 1        | Flange            |  |
| 2        | Shower arm        |  |
| 3        | Shower head       |  |
| 4        | Screw             |  |
| 5        | Protect cover     |  |
| 6        | Cartridge locknut |  |
| 7        | Handle adapter    |  |
| 8        | Cartridge         |  |
| 9        | Sleeve            |  |
| 10       | Body              |  |
| 11       | Check valve       |  |
| 12       | Washer            |  |
| 13       | End cap           |  |
| 14       | Handle            |  |
| 15       | Trim plate        |  |
| 16       | Joint             |  |
| 17       | Joint             |  |
| 18       | Screw             |  |
| 19       | O-ring            |  |
| 17<br>18 | Joint<br>Screw    |  |