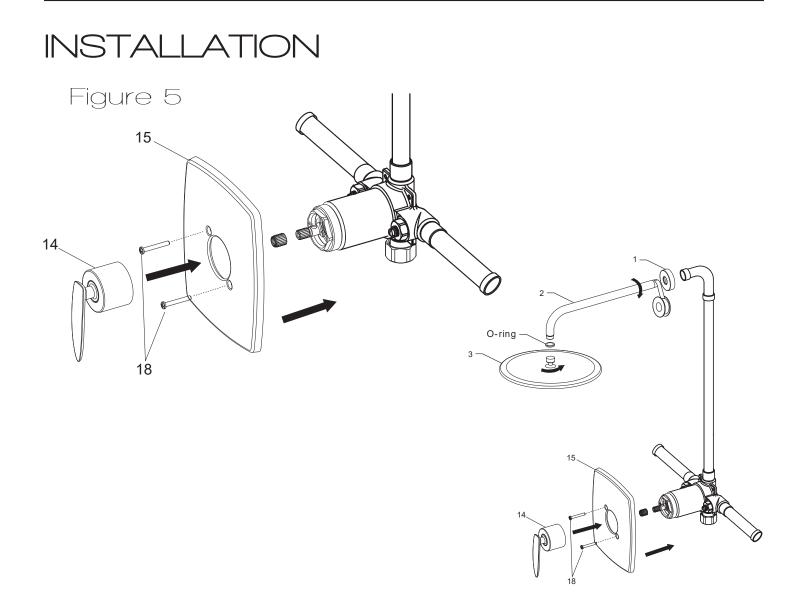

- **Step 5A** Put the trim plate (#14) through the faucet valve then fasten it with screws (#17) and tighten using screw driver.
- **Step 5B** Place the mixing valve handle (#13), secure with set screw (#12).
- **Step 5C** Finally, insert the index (#20).