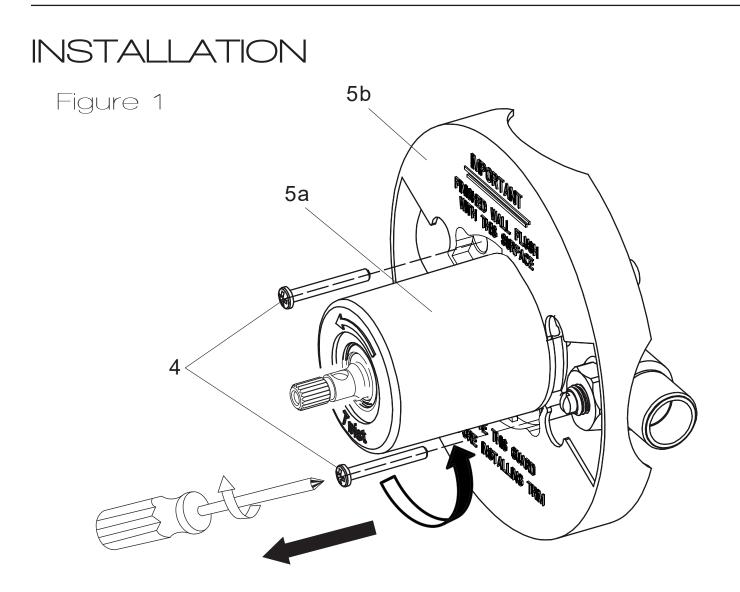

- **Step 1A** Remove the protective covers (5a) by turning counter clockwise and sliding them out.
- **Step 1B** Do not remove protective cover (5b) until you make sure the cover is flush with the finished wall.
- **Step 1C** Using a Philips screwdriver, unscrew and remove the two screws (4).
- **Step 1D** Now remove the remaining protective cover (5b).